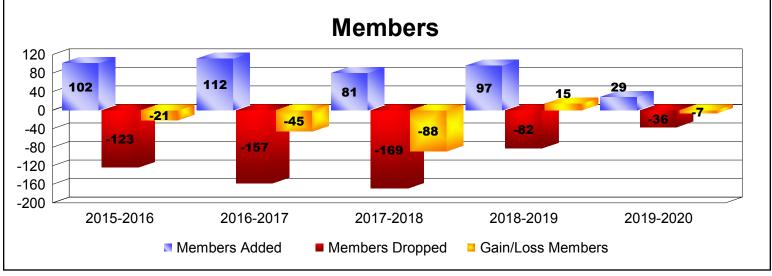

## As of December 2019 Cumulative

| Year      | New<br>Clubs | Dropped<br>Clubs | Gain/<br>Loss<br>Clubs | New<br>Members | Charter<br>Members | Reinstate<br>Members | Transfer<br>Members | Total<br>Member<br>Added | Total<br>Members<br>Dropped | Gain/<br>Loss<br>Members |
|-----------|--------------|------------------|------------------------|----------------|--------------------|----------------------|---------------------|--------------------------|-----------------------------|--------------------------|
| 2015-2016 | 0            | 0                | 0                      | 87             | 2                  | 8                    | 5                   | 102                      | -123                        | -21                      |
| 2016-2017 | 0            | -1               | -1                     | 97             | 0                  | 6                    | 9                   | 112                      | -157                        | -45                      |
| 2017-2018 | 0            | -1               | -1                     | 69             | 0                  | 7                    | 5                   | 81                       | -169                        | -88                      |
| 2018-2019 | 0            | 0                | 0                      | 87             | 0                  | 1                    | 9                   | 97                       | -82                         | 15                       |
| 2019-2020 | 0            | 0                | 0                      | 25             | 0                  | 4                    | 0                   | 29                       | -36                         | -7                       |
| Average   | 0            | 0                | 0                      | 73             | 0                  | 5                    | 6                   | 84                       | -113                        | -29                      |