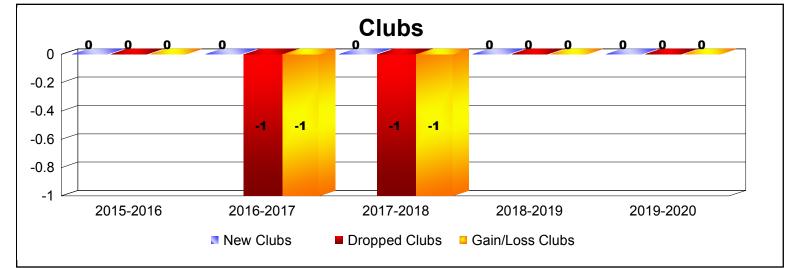

## As of December 2019 Cumulative

| Year      | New<br>Clubs | Dropped<br>Clubs | Gain/<br>Loss<br>Clubs | New<br>Members | Charter<br>Members | Reinstate<br>Members | Transfer<br>Members | Total<br>Member<br>Added | Total<br>Members<br>Dropped | Gain/<br>Loss<br>Members |
|-----------|--------------|------------------|------------------------|----------------|--------------------|----------------------|---------------------|--------------------------|-----------------------------|--------------------------|
| 2015-2016 | 0            | 0                | 0                      | 87             | 2                  | 8                    | 5                   | 102                      | -123                        | -21                      |
| 2016-2017 | 0            | -1               | -1                     | 97             | 0                  | 6                    | 9                   | 112                      | -157                        | -45                      |
| 2017-2018 | 0            | -1               | -1                     | 69             | 0                  | 7                    | 5                   | 81                       | -169                        | -88                      |
| 2018-2019 | 0            | 0                | 0                      | 87             | 0                  | 1                    | 9                   | 97                       | -82                         | 15                       |
| 2019-2020 | 0            | 0                | 0                      | 25             | 0                  | 4                    | 0                   | 29                       | -36                         | -7                       |
| Average   | 0            | 0                | 0                      | 73             | 0                  | 5                    | 6                   | 84                       | -113                        | -29                      |